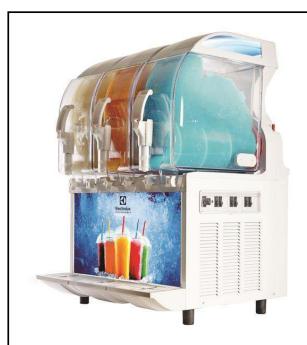

# Frozen Frozen granita dispenser with 3 bowls, mechanical control and lighted panel

| ITEM #  |  |  |
|---------|--|--|
| MODEL # |  |  |
| NAME #  |  |  |
|         |  |  |
| SIS #   |  |  |
| AIA#    |  |  |

562530 (IPRO3MLR290)

Frozen Granita Dispenser with 3X11 I insulated bowls, mechanical control and lighted panel, R290

### Item No.

Frozen granita dispenser with 3 bowls; the ITANK ™ Technology prevents ice accumulation on the outer side of the bowl and the bowl shape allows a natural mixing action to ensure an optimum consistency of the product. Customizable lid merchandiser and back graphic. Mechanical keypad allows for setting of cooling and defrost modes. Front illuminated panel provides customers with the opportunity to advertise their product and maximise impulse buying. Electromechanical control. Sliding drip tray.

## **Main Features**

- Ideal for the production of slush.
- The insulated tank guarantees higher cooling efficiency and lower effect of the external temperature on product's preparation and maintenance time reducing condense and draining; it is the best solution in hot climate conditions.
- The ITANK ™ Technology prevents ice accumulation on the outer side of the bowl, reducing condensation and increasing the cooling power of the machine.
- Bowl shape allows a natural mixing action to ensure an optimum consistency of the product.
- Customizable lid merchandiser and back graphic.
- Ideal for operators who want an innovative and distinctive equipment. Mechanical keypad allows for setting of cooling and defrost modes.
- The front illuminated panel provides customers with the opportunity to advertise their product and maximise impulse buying.

#### Construction

- Electromechanical control.
- Sliding drip tray.