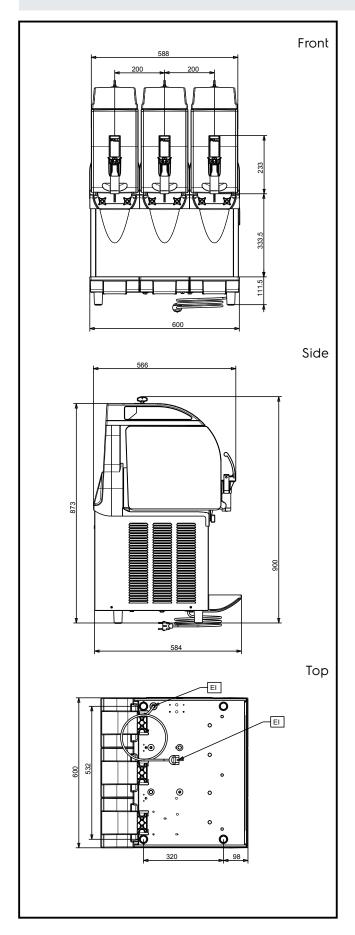

# Frozen Frozen granita dispenser with 3 bowls, mechanical control and lighted panel

**Electric** 

Supply voltage: 220-240 V/1 ph/50 Hz

Electrical power, max: 1.4 kW

**Key Information:** 

Net weight: 82 kg